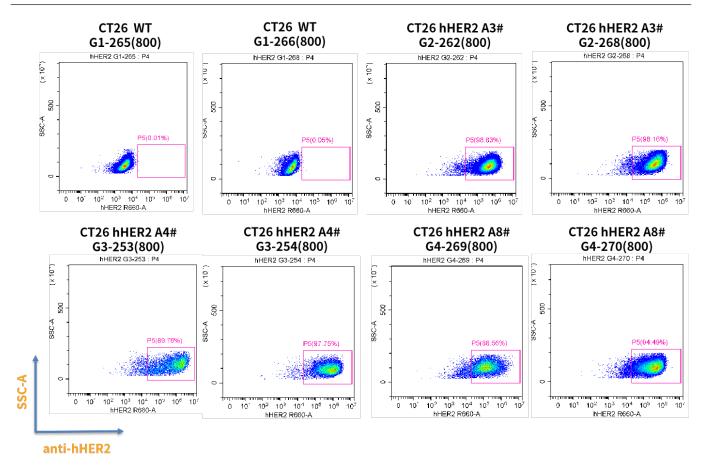

## **Validation Data**

Fig1. HER2 expression on in vitro cultured cells of CT26-hHER2 cell line.

Fig2. In vivo validation of CT26-hHER2 in BALB/c mice

Fig3. HER2 expression in tumors after in vivo growth of CT26-hHER2 in wild type BALB/c mice