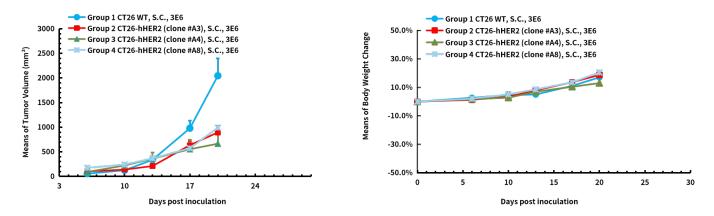

## **Validation Data**

Fig1. HER2 expression on in vitro cultured cells of CT26-hHER2 cell line.

Fig2. In vivo validation of CT26-hHER2 in BALB/c mice

Fig3. HER2 expression in tumors after in vivo growth of CT26-hHER2 in wild type BALB/c mice