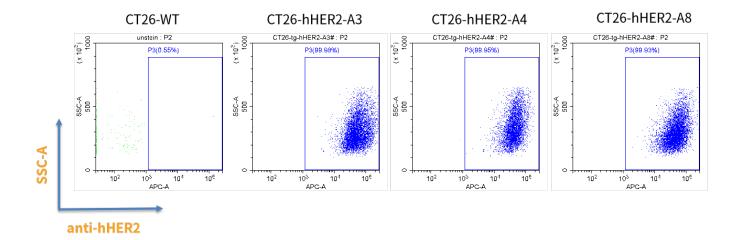

## **Validation Data**

Fig1. HER2 expression on in vitro cultured cells of CT26-hHER2 cell line.

Fig2. In vivo validation of CT26-hHER2 in BALB/c mice

Fig3. HER2 expression in tumors after in vivo growth of CT26-hHER2 in wild type BALB/c mice