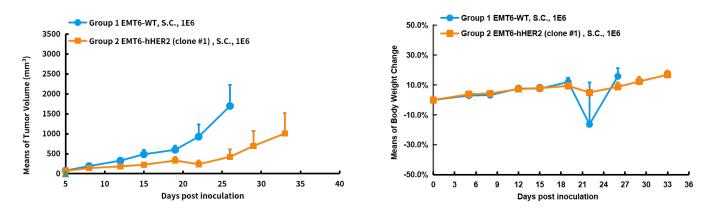

## **Validation Data**

Fig1. HER2 expression on in vitro cultured cells of EMT6-hHER2-Luc cell line.

Fig2. In vivo validation of EMT6-hHER2-Luc in BALB/c mice

Fig3. HER2 expression in tumors after in vivo growth of EMT6-hHER2-Luc in wild type BALB/c mice