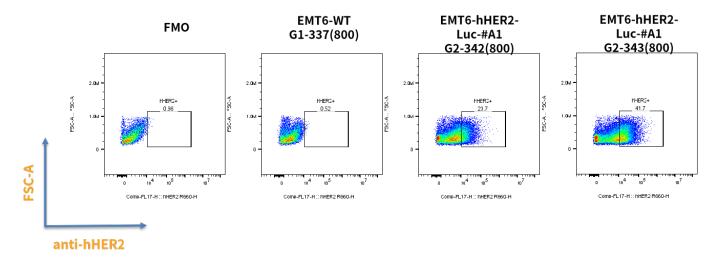

## **Validation Data**

Fig1. HER2 expression on in vitro cultured cells of EMT6-hHER2-Luc cell line.

Fig2. In vivo validation of EMT6-hHER2-Luc in BALB/c mice

Fig3. HER2 expression in tumors after in vivo growth of EMT6-hHER2-Luc in wild type BALB/c mice