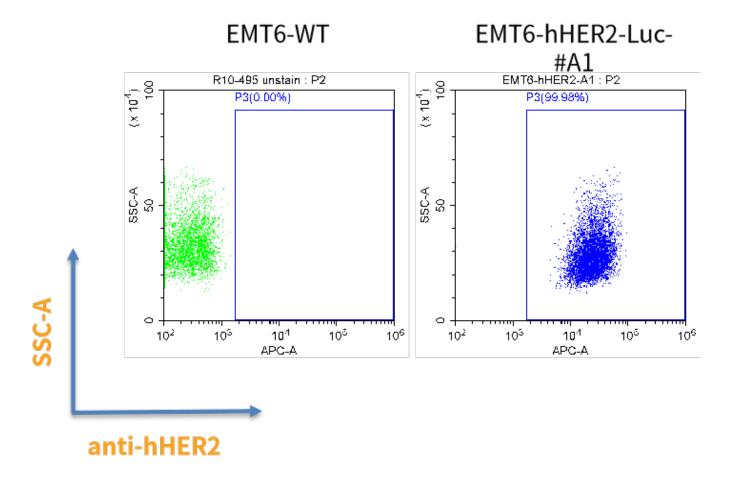

## **Validation Data**

Fig1. HER2 expression on in vitro cultured cells of EMT6-hHER2-Luc cell line.

Fig2. In vivo validation of EMT6-hHER2-Luc in BALB/c mice

Fig3. HER2 expression in tumors after in vivo growth of EMT6-hHER2-Luc in wild type BALB/c mice