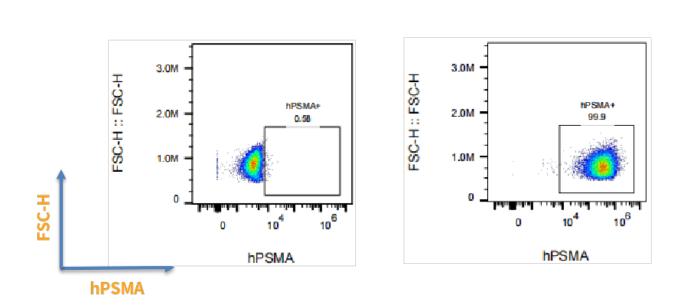

## **Validation Data**

**WT MC38** 

Fig2. In vivo validation of MC38-hPSMA in hPSMA mice. hPSMA mice were inoculated with MC38-hPSMA subcutaneously at 2×106 cells/mouse inoculum for tumor development

Fig3. hPSMA expression in tumors after in vivo growth of MC38-hPSMA in hPSMA mice