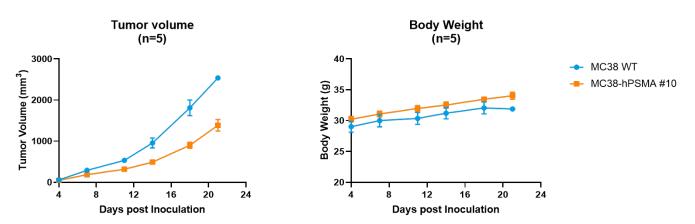

## **Validation Data**

**WT MC38** 

Fig2. In vivo validation of MC38-hPSMA in hPSMA mice. hPSMA mice were inoculated with MC38-hPSMA subcutaneously at 2×106 cells/mouse inoculum for tumor development

Fig3. hPSMA expression in tumors after in vivo growth of MC38-hPSMA in hPSMA mice