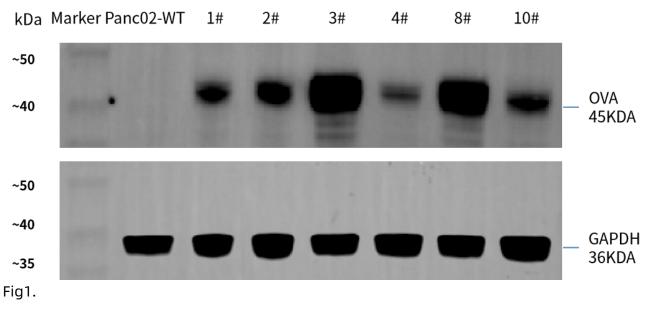

-------------|
| Cell Line            | Panc02-Tg(OVA)Smoc                                                                                                                                                 |
| Strain State         | Validation of target gene expression completed                                                                                                                     |
| Model<br>Description | A Panc02 cell line with stable and high expression of OVA                                                                                                          |
|                      | *Literature published using this strain should indicate: Panc02-OVA cell line (Cat.<br>NO. NM-D01-TM01) was purchased from Shanghai Model Organisms Center,<br>Inc |

## **Validation Data**



OVA expression on in vitro cultured cells of Panc02-OVA