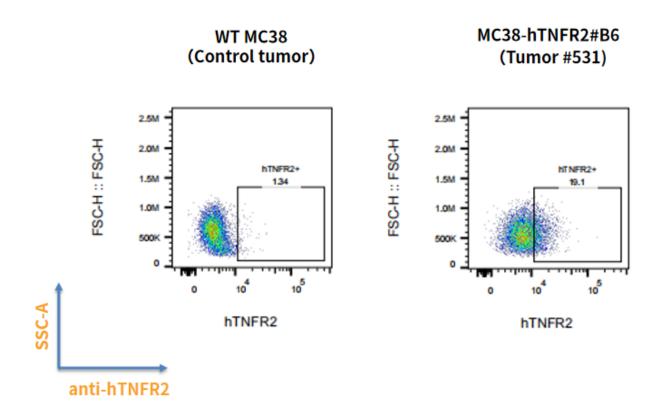

## **Validation Data**

Fig1. hTNFR2expression on in vitro cultured cells of MC38-hTNFR2

Fig2. In vivo validation of MC38-hTNFR2 in C57BL/6 mice

Fig3. hTNFR2expression in tumors after in vivo growth of MC38-hTNFR2in wild type C57BL/6 mice