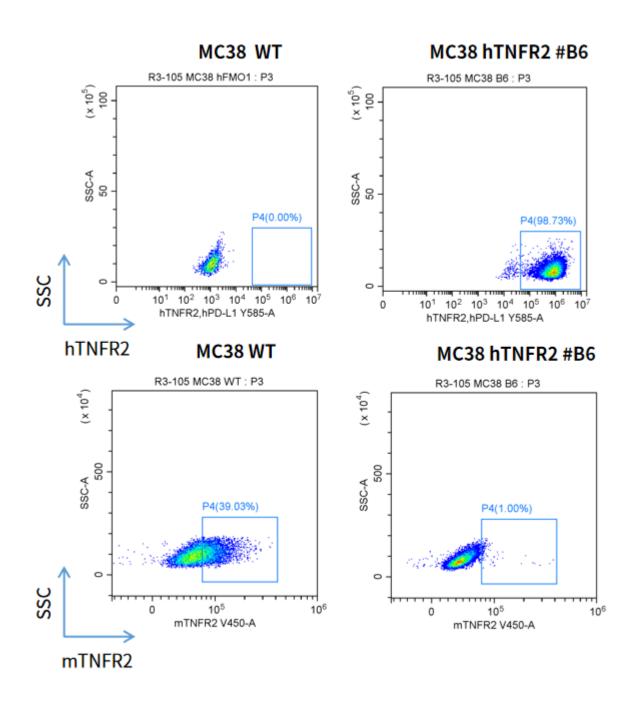

## **Validation Data**

Fig1. hTNFR2expression on in vitro cultured cells of MC38-hTNFR2

Fig2. In vivo validation of MC38-hTNFR2 in C57BL/6 mice

Fig3. hTNFR2expression in tumors after in vivo growth of MC38-hTNFR2in wild type C57BL/6 mice