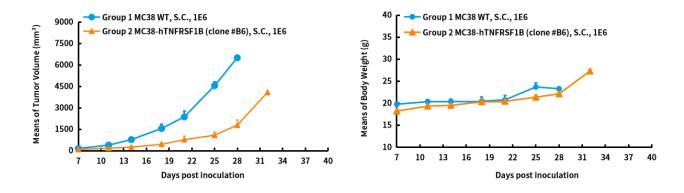

## **Validation Data**

Fig1. hTNFR2expression on in vitro cultured cells of MC38-hTNFR2

Fig2. In vivo validation of MC38-hTNFR2 in C57BL/6 mice

Fig3. hTNFR2expression in tumors after in vivo growth of MC38-hTNFR2in wild type C57BL/6 mice