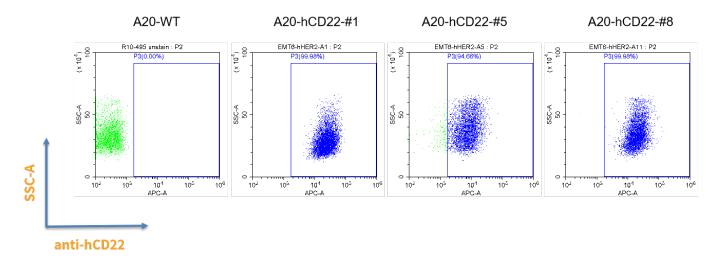

#### **Validation Data**

1. CD22 expression on in vitro cultured cells of A20-hCD22 cell line