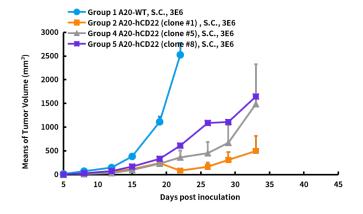

# **A20-hCD22**

### **Strain Information**

Cat. NO. NMC-230006

Cell Line A20-*Cd22*<sup>em1(hCD22)Smoc</sup>

Strain State Validation of tumorigenic capacity completed

Model CD22 gene humanized A20 B cell line

Description \*Literature published using this strain should indicate: A20-hCD22 cell line (Cat.

NO. NMC-230006) was purchased from Shanghai Model Organisms Center, Inc..

#### **Validation Data**

1. CD22 expression on in vitro cultured cells of A20-hCD22 cell line



#### 2. In vivo validation of A20-hCD22 in BALB/c mice







## 3. CD22 expression in tumors after in vivo growth of A20-hCD22 in wild type BALB/c mice