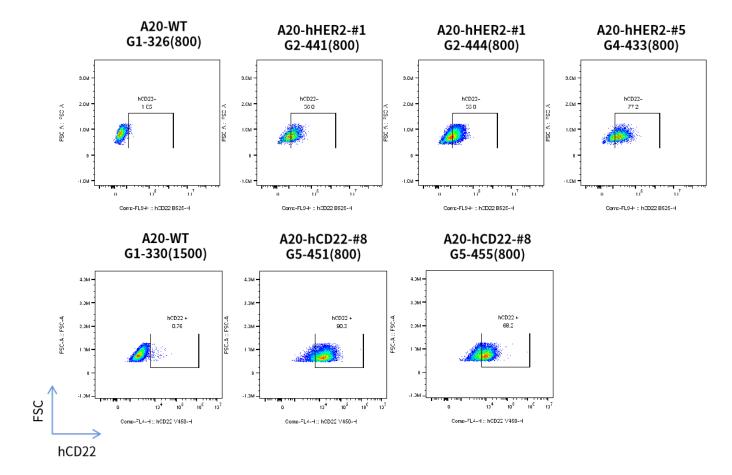

## 3. CD22 expression in tumors after in vivo growth of A20-hCD22 in wild type BALB/c mice