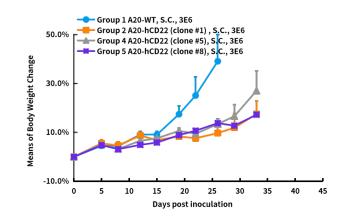

# **A20-hCD22**

### **Strain Information**

Cat. NO. NMC-230006

Cell Line A20-*Cd22*<sup>em1(hCD22)Smoc</sup>

Strain State Validation of tumorigenic capacity completed

Model CD22 gene humanized A20 B cell line

Description \*Literature published using this strain should indicate: A20-hCD22 cell line (Cat.

NO. NMC-230006) was purchased from Shanghai Model Organisms Center, Inc..

#### **Validation Data**

1. CD22 expression on in vitro cultured cells of A20-hCD22 cell line



#### 2. In vivo validation of A20-hCD22 in BALB/c mice







## 3. CD22 expression in tumors after in vivo growth of A20-hCD22 in wild type BALB/c mice