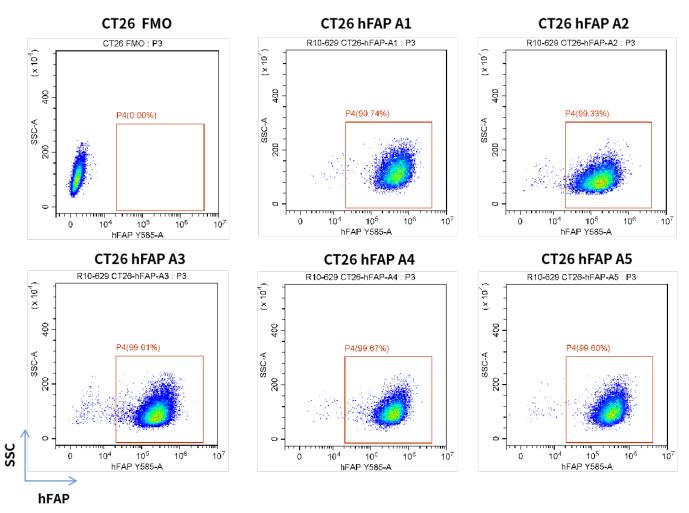

## **Validation Data**

Fig1. hFAP expression on in vitro cultured cells of CT26-hFAP