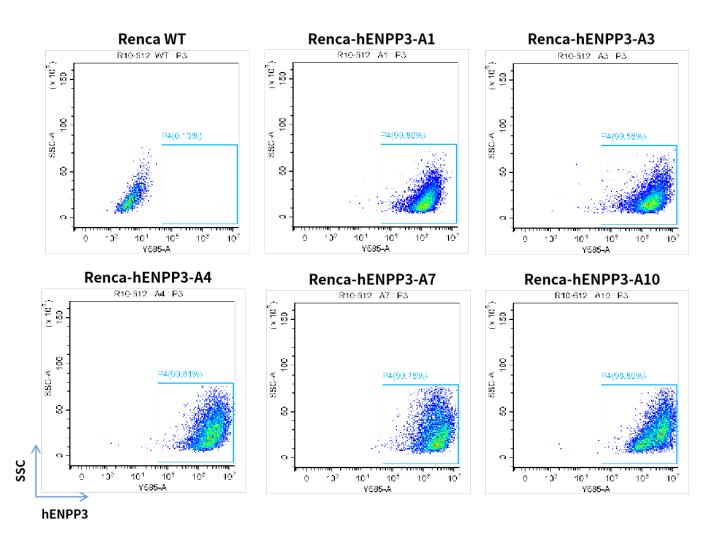

## **Validation Data**

Fig1. hENPP3 expression on in vitro cultured cells of Renca-hENPP3