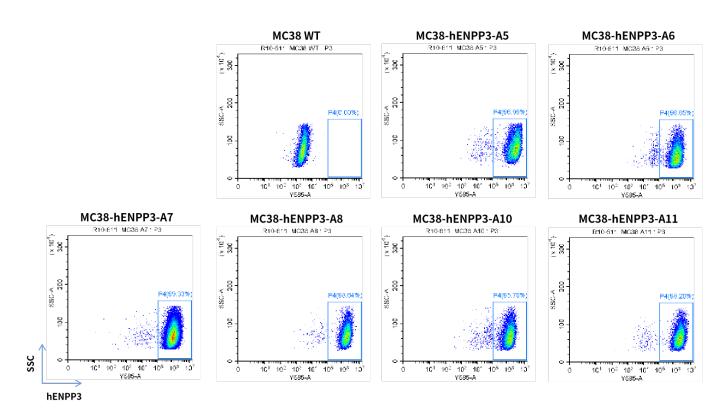

## **Validation Data**

## Fig1. hENPP3 expression on in vitro cultured cells of MC38-hENPP3