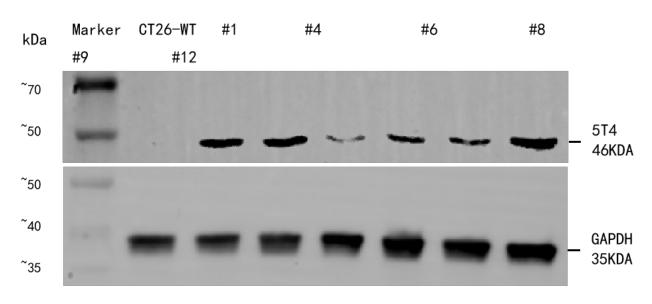

## **Validation Data**

Fig1. h5T4 expression on in vitro cultured cells of CT26-h5T4