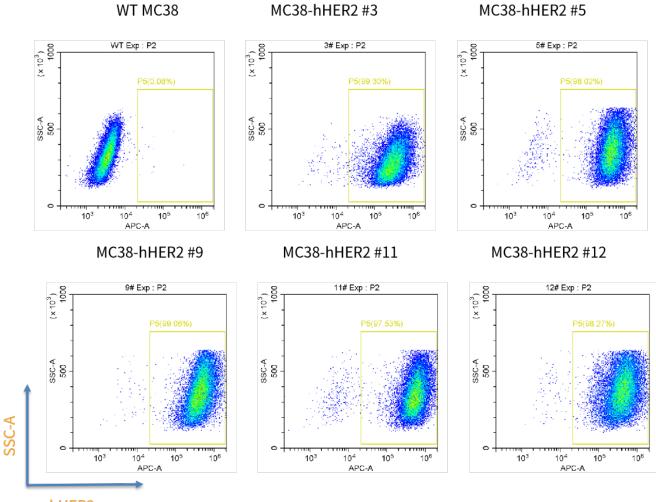

## **Validation Data**

## hHER2

Fig.1 hHER2 expression on in vitro cultured cells of MC38-hHER2