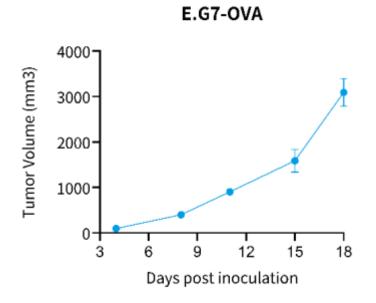

## I. Characterization of in vivo growth kinetics

The E.G7-OVA cells were subcutaneously inoculated into the C57BL/6 mice.

Figure 1. Tumor growth curve of E.G7-OVA allogeneic model (n=5)

Figure 2. Body weight change of E.G7-OVA allogeneic model (n=5)