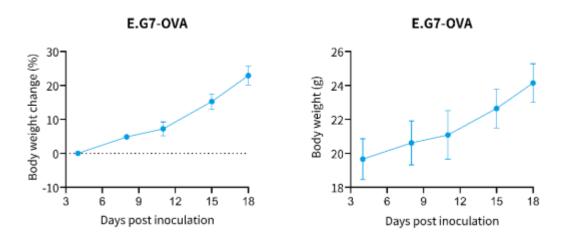

## I. Characterization of in vivo growth kinetics

The E.G7-OVA cells were subcutaneously inoculated into the C57BL/6 mice.

Figure 1. Tumor growth curve of E.G7-OVA allogeneic model (n=5)

Figure 2. Body weight change of E.G7-OVA allogeneic model (n=5)