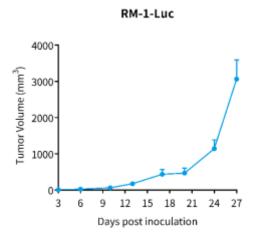

## **Validation Data**

Figure 1. Luciferase activity assay of RM-1-Luc cell line

Figure 2. Tumor growth curve of RM-1-Luc allogeneic model (n=5)

Figure 3. Body weight

change of RM-1-Luc allogeneic model (n=5)