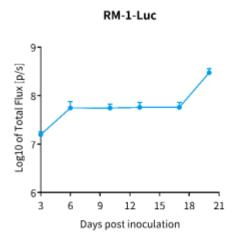

Figure 4. Signal increase curve in tumor site of RM-1-Luc allogeneic model (n=5)