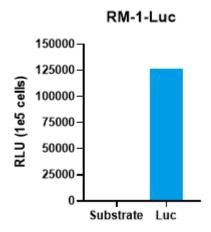

## **Validation Data**

Figure 1. Luciferase activity assay of RM-1-Luc cell line

Figure 2. Tumor growth curve of RM-1-Luc allogeneic model (n=5)

Figure 3. Body weight

change of RM-1-Luc allogeneic model (n=5)