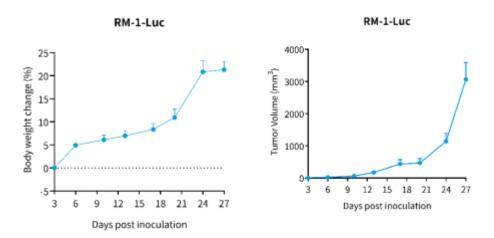

## **Validation Data**

Figure 1. Luciferase activity assay of RM-1-Luc cell line

Figure 2. Tumor growth curve of RM-1-Luc allogeneic model (n=5)

Figure 3. Body weight

change of RM-1-Luc allogeneic model (n=5)