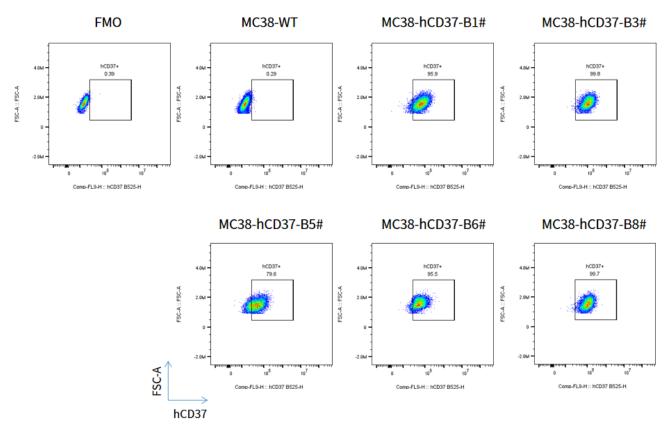

## Validation Data

Fig.2 mCD37 expression at RNA Level by RT-PCR in MC38-hCD37 cell line