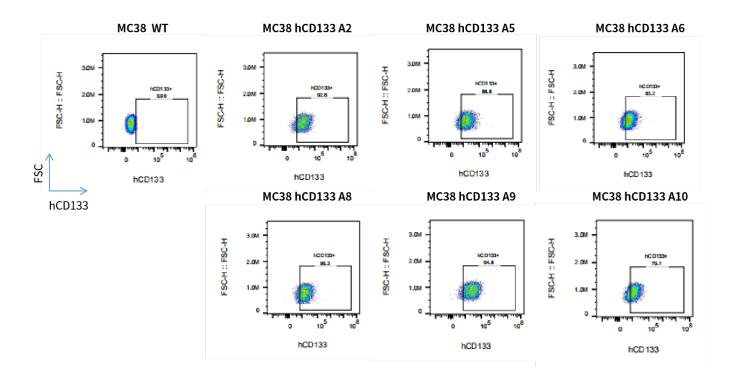

## **Validation Data**

Fig.1 hCD133 expression on in vitro cultured cells of MC38-hCD133