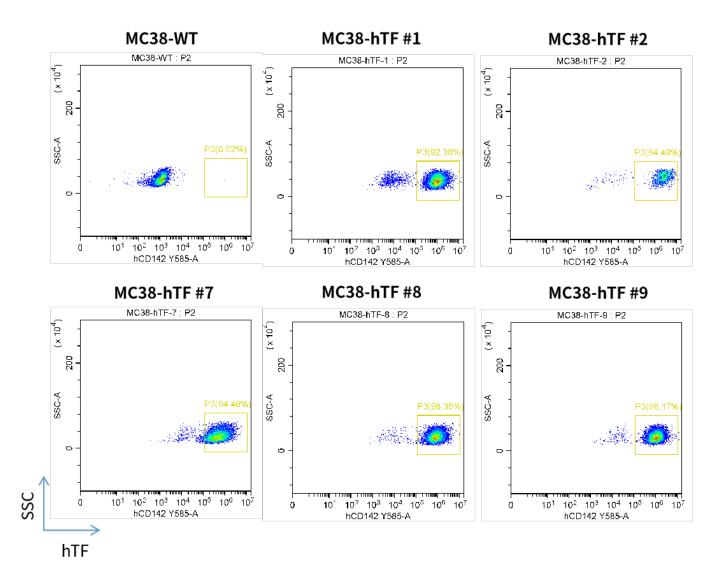

-------------------------------------|
| Cell Line            | MC38- <i>Igs2</i> <sup>em1(hTF)Smoc</sup>                                                                                                                     |
| Strain State         | Validation of target gene expression completed                                                                                                                |
| Model<br>Description | A TF expression cassette was knocked into the H11 locus.                                                                                                      |
|                      | *Literature published using this strain should indicate: MC38-hTF cell line (Cat.<br>NO. NM-S13-TM60) was purchased from Shanghai Model Organisms Center, Inc |

## Validation Data





Fig1. hTF expression on in vitro cultured cells of MC38-hTF