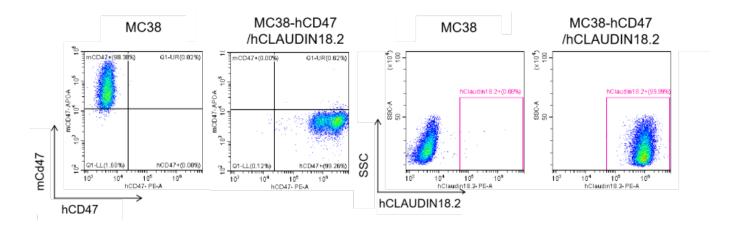

## **Validation Data**

Figure 1. hCD47 and hCLAUDIN18.2 expression in MC38-hCD47/hCLAUDIN18.2 cells.

Figure 2. Antitumor activity of antibodies (n=6).