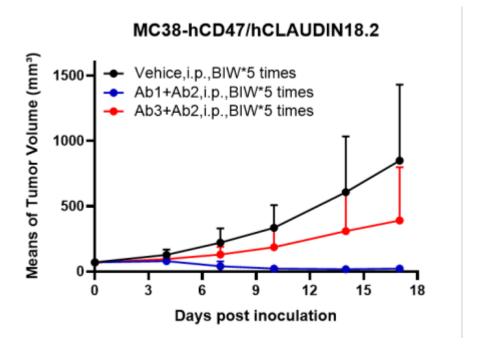

## **Validation Data**

Figure 1. hCD47 and hCLAUDIN18.2 expression in MC38-hCD47/hCLAUDIN18.2 cells.

Figure 2. Antitumor activity of antibodies (n=6).