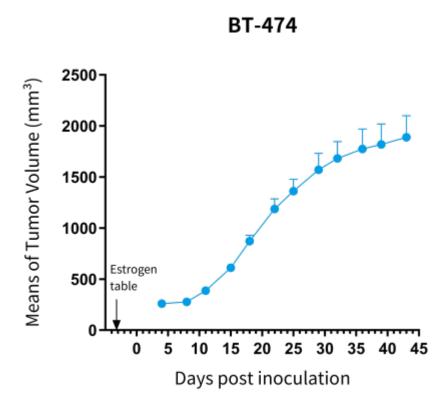

## 1. Characterization of in vivo growth kinetics

Figure 1. Tumor growth curve of BT-474 xenograft model (n=6)

Figure 2. Body weight change of BT-474 xenograft model (n=6)

\*Wild-type cell lines are not for sale, and only applied to construction of tumor bearing mice and in-vivo efficacy studies.