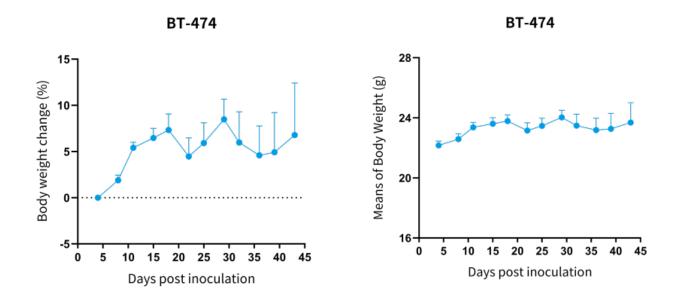

## 1. Characterization of in vivo growth kinetics

Figure 1. Tumor growth curve of BT-474 xenograft model (n=6)

Figure 2. Body weight change of BT-474 xenograft model (n=6)

\*Wild-type cell lines are not for sale, and only applied to construction of tumor bearing mice and in-vivo efficacy studies.