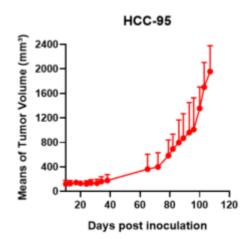

## **Validation Data**

Figure 1. Tumor growth curve of HCC-95 xenograft model (n=5)

Figure 2. Body weight change of HCC-95 xenograft model (n=5)

\*Wild-type cell lines are not for sale, and only applied to construction of tumor bearing mice and in-vivo efficacy studies.