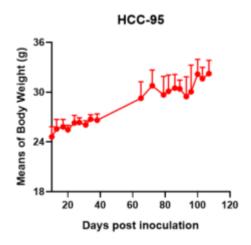

## **Validation Data**

Figure 1. Tumor growth curve of HCC-95 xenograft model (n=5)

Figure 2. Body weight change of HCC-95 xenograft model (n=5)

\*Wild-type cell lines are not for sale, and only applied to construction of tumor bearing mice and in-vivo efficacy studies.