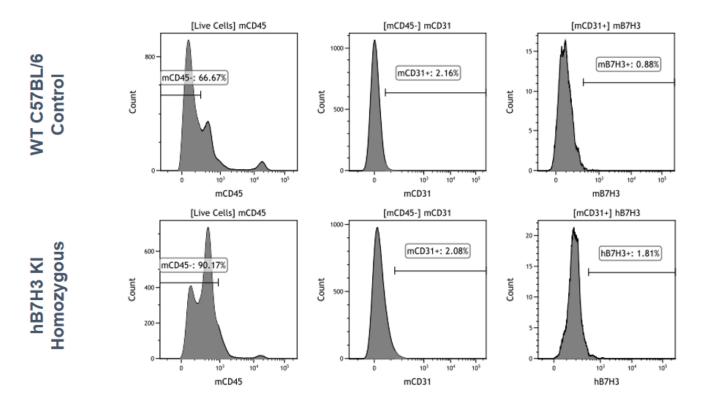

Fig6.hB7H3 Expression Detection in Testis-derived Endothelial Cells (CD45- CD31+) in hB7H3 KI Mice