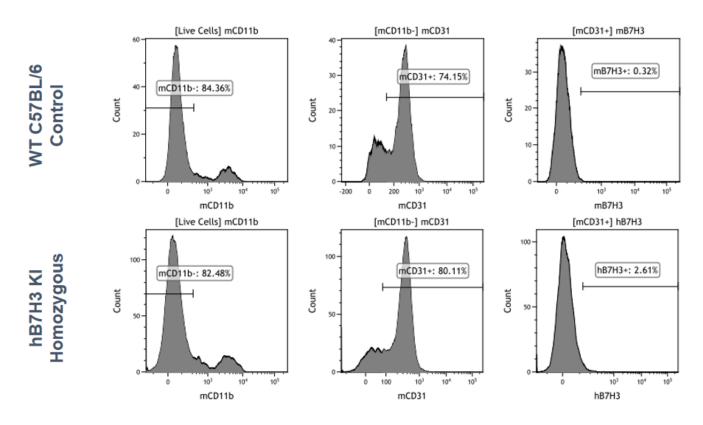

Fig4.hB7H3 Expression Cahraterization in Liver-derived Endothelial Cells (CD11b- CD31+) in hB7H3 KI Mice

Fig5.hB7H3 Expression Cahraterization in Lung-derived Endothelial Cells (CD45- CD31+) in hB7H3 KI Mice