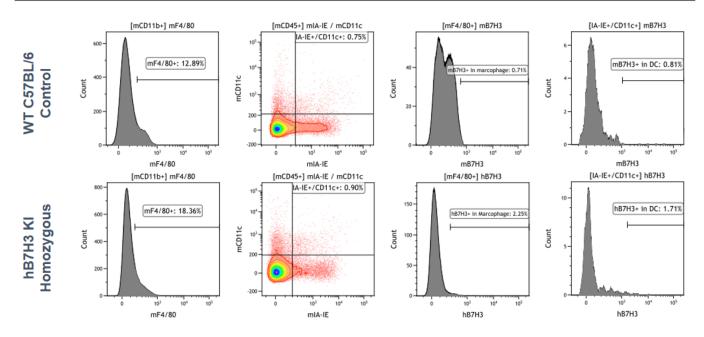

## **Validation Data**

Fig1.Detection of hB7H3 Expression in Blood-derived Macrophages and DCs in hB7H3 KI Mice

Fig2.Detection of hB7H3 Expression in Spleen-derived Macrophages and DCs in B7H3 KI Mice

Fig3.Detection of hB7H3 Expression in Bone Marrow-derived Macrophages and DCs in hB7H3 KI Mice