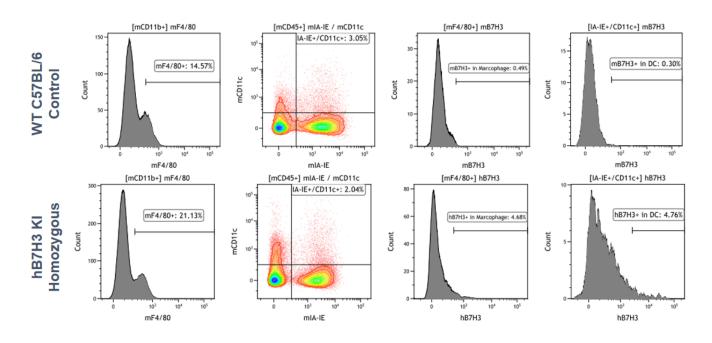

## **Validation Data**

Fig1.Detection of hB7H3 Expression in Blood-derived Macrophages and DCs in hB7H3 KI Mice

Fig2.Detection of hB7H3 Expression in Spleen-derived Macrophages and DCs in B7H3 KI Mice

Fig3.Detection of hB7H3 Expression in Bone Marrow-derived Macrophages and DCs in hB7H3 KI Mice