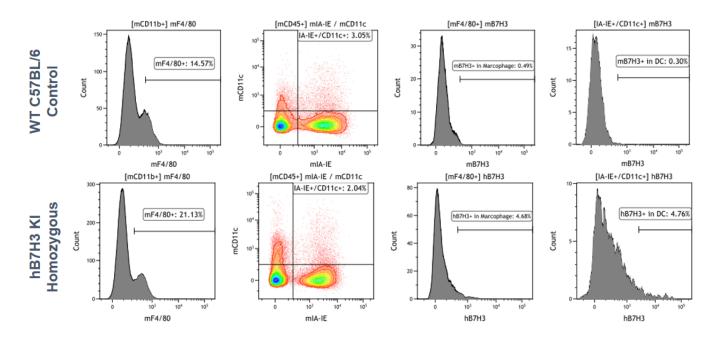

## **Validation Data**

Fig1.Detection of hB7H3 Expression in Blood-derived Macrophages and DCs in hB7H3 KI Mice

Fig2.Detection of hB7H3 Expression in Spleen-derived Macrophages and DCs in B7H3 KI Mice

Fig3.Detection of hB7H3 Expression in Bone Marrow-derived Macrophages and DCs in hB7H3 KI Mice