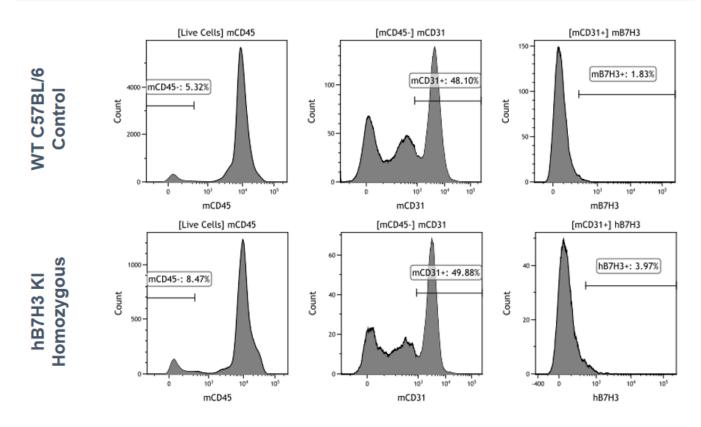

Fig4.hB7H3 Expression Cahraterization in Liver-derived Endothelial Cells (CD11b- CD31+) in hB7H3 KI Mice

Fig5.hB7H3 Expression Cahraterization in Lung-derived Endothelial Cells (CD45- CD31+) in hB7H3 KI Mice

Fig6.hB7H3 Expression Detection in Testis-derived Endothelial Cells (CD45- CD31+) in hB7H3 KI Mice